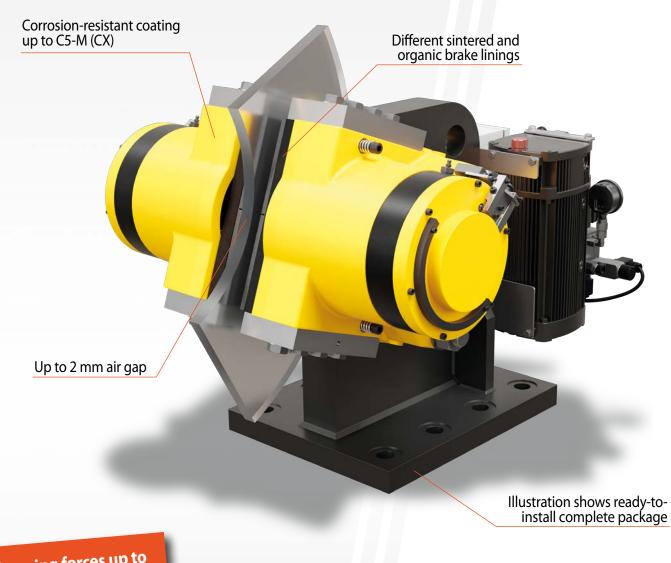

# Brake Calipers HW ... FHM

Clamping forces up to 560 000 N

#### Your benefit

- >> Easy and safe brake seal replacement thanks to the top mounted hydraulic chamber
- >> Various brake status sensors available: Inductive and mechanical sensors, certified to SIL, ATEX and UL/CSA
- >> Optional protective covers against external weather influences
- >> Optionally available as a ready-to-install complete package incl. pedestal, hydraulic power unit, pipework and terminal box