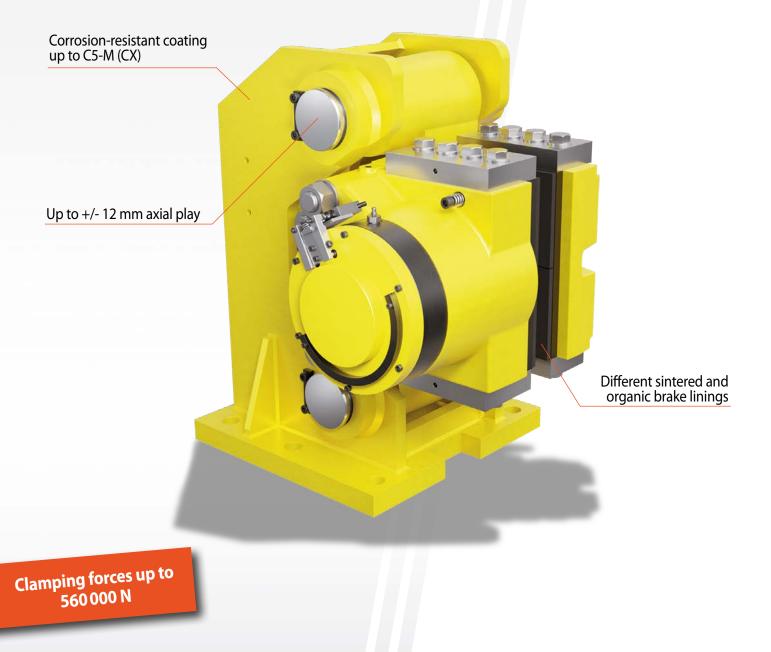

#### Your benefit

- >> Easy and safe brake seal replacement thanks to the top mounted hydraulic chamber
- >> Various brake status sensors available: Inductive and mechanical sensors, certified to SIL, ATEX and UL/CSA
- >> Optional protective covers against external weather influences
- >> Optional high-temperature version for casting cranes
- >> Optionally available as a ready-to-install complete package incl. pedestal, hydraulic power unit, pipework and terminal box