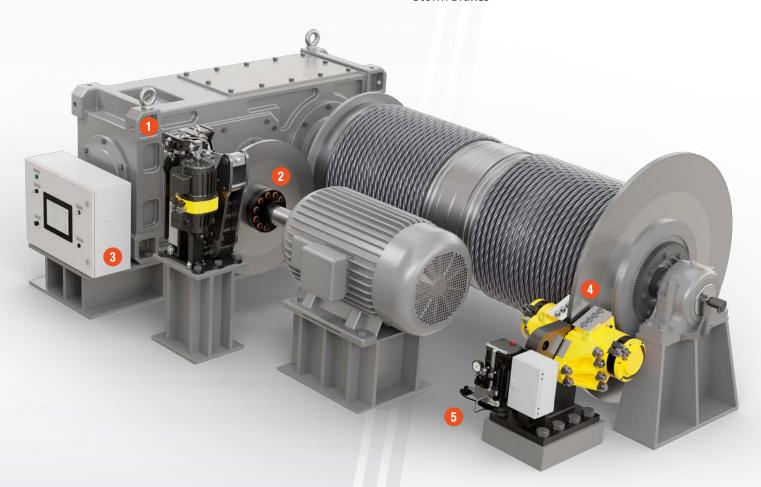

### For all drive units - main hoists, boom hoists, trolley drives and gantry drives - we supply:

- Electrohydraulic thruster brakes and thrusters
- Emergency brake calipers with hydraulic power units
- Couplings with brake discs
- Brake Control Systems
- Condition Monitoring Solutions
- Storm Brakes

- Electrohydraulic Thruster Brakes
- Pin and Bush and Jaw Couplings with Brake Disc
- 3 Brake Control System and Condition monitoring
- 4 Emergency Brake Calipers
- 6 Hydraulic Power Units

Industry details