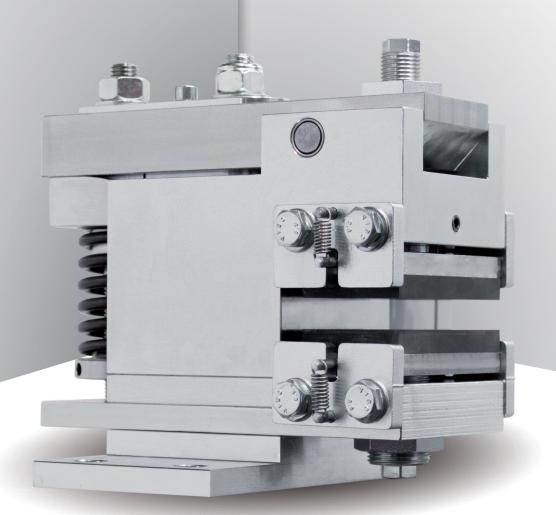

## Electromagnetic Brakes

Easiest wear and air gap adjustment

Very low power consumption

Manual emergency release (spring activated version)

Clamping force adjustable by the customer

- >> Available in two versions: spring activated electromagnetically released or electromagnetically activated spring released
  - >> Extremely compact design
    - >> Quick and easy change of friction pad
      - >> Inductive proximity switch: "Brake released", "Brake closed" as well as "Friction block wear adjustment necessary" available
        - >> Easy adjustment to different brake disc thicknesses possible
          - >> Approved for supply voltages of 220 VAC 240 VAC and 380 VAC 480 VAC
            - >> 100% duty factor possible