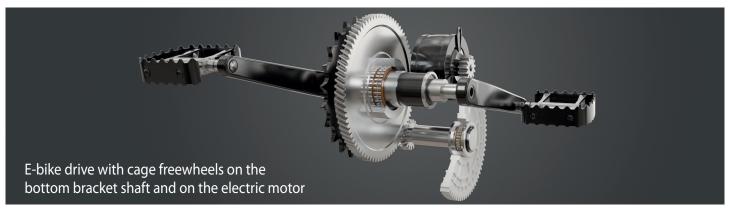

#### Cage Freewheels F

- Integrated torque limitation
- Particularly suitable for installation on bottom bracket shafts
- Increased, customer-supplied component tolerances possible

Cage made of plastic (PA) Bearing washer for

axial bearing support and axial securing

Cord spring

Rollers for radial bearing support

> Sprags made of hardened chrome steel

Patented