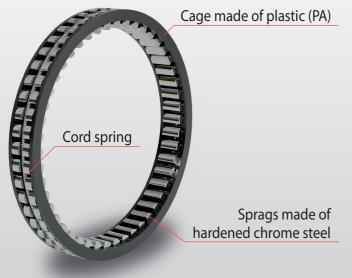

# Cage Freewheels for E-Bike Drives

Cage made of plastic (PA) Cord spring Sprags made of hardened chrome steel

Torques up to 520 Nm

### Cage Freewheels E

- Highest torque capacity; three times higher torque capacity than drawn cup
- Increased, customer-supplied component tolerances possible

Cage made of plastic (PA)

Cord spring