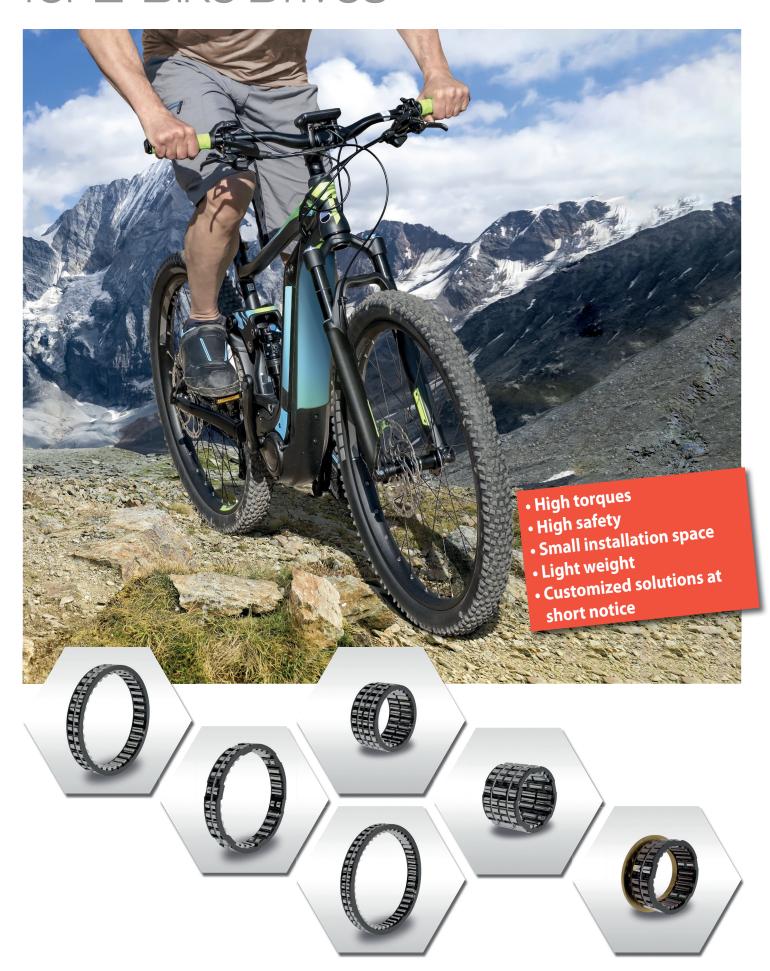

# Cage Freewheels for E-Bike Drives

Cage made of plastic (PA) Cord spring Sprags made of hardened chrome steel

Torques up to 520 Nm

### Cage Freewheels E

- Highest torque capacity; three times higher torque capacity than drawn cup
- Increased, customer-supplied component tolerances possible

Cage made of plastic (PA)

Cord spring