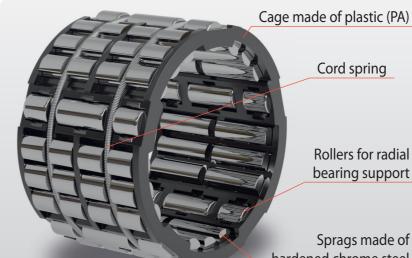

### Cage Freewheels ER

- Integrated radial bearing support
- High torque capacity

Cord spring

Sprags made of

Rollers for radial bearing support

Sprags made of hardened chrome steel