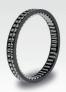

# Cage Freewheels for E-Bike Drives

Cage made of plastic (PA) Cord spring Sprags made of hardened chrome steel

Torques up to 520 Nm

### Cage Freewheels E

- Highest torque capacity; three times higher torque capacity than drawn cup
- Increased, customer-supplied component tolerances possible

Cage made of plastic (PA)

Cord spring