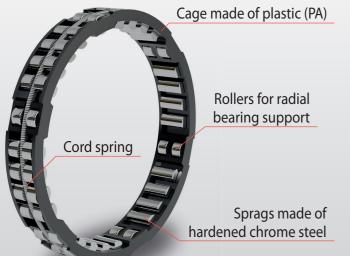

#### Cage Freewheels F

- Integrated torque limitation
- Particularly suitable for installation on bottom bracket shafts
- Increased, customer-supplied component tolerances possible

Cage made of plastic (PA) Bearing washer for

axial bearing support and axial securing

Cord spring

Rollers for radial bearing support

> Sprags made of hardened chrome steel

Patented