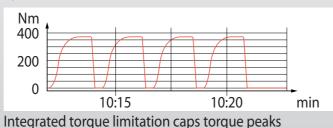

#### Cage Freewheels F

- Integrated torque limitation
- Particularly suitable for installation on bottom bracket shafts
- Increased, customer-supplied component tolerances possible

Cage made of plastic (PA) Bearing washer for