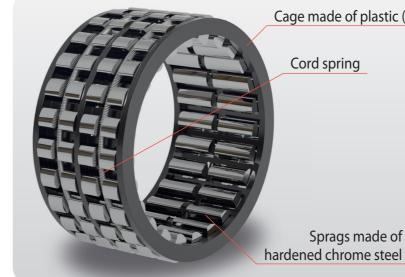

### Cage Freewheels ER

- Integrated radial bearing support
- High torque capacity

Cord spring

Sprags made of

Rollers for radial bearing support

Sprags made of hardened chrome steel