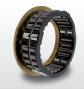

#### Cage Freewheels F

- Integrated torque limitation
- Particularly suitable for installation on bottom bracket shafts
- Increased, customer-supplied component tolerances possible

Cage made of plastic (PA) Bearing washer for

axial bearing support and axial securing

Cord spring

Rollers for radial bearing support

> Sprags made of hardened chrome steel

Patented