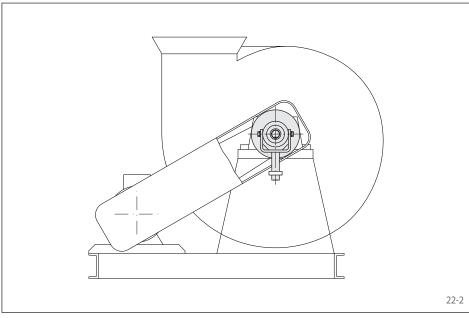

### **Application example**

Complete Freewheel RFB as a backstop on a radial fan. The backstop prevents reverse rotation of the fan shaft from air flow or from incorrectly polarized drive motor.