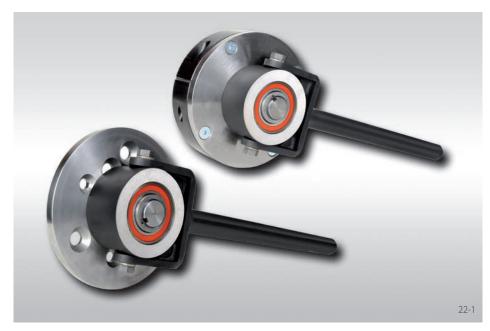

#### **Features Features**

Complete Freewheels RFB are sprag freewheels with sealed grease lubricated ball bearings that require no maintenance. They are supplied with a clamping collar or a flange for direct mounting to standard bushings.

Maximum torques up to 900 lb-ft.

Bores up to 6 inch with clamping collar.

#### Mounting

Backstops RFB are mounted with either a clamping collar to shaft end or a mounting flange that can be connected directly to a QD or Taper Lock bushing.

Additional shaft accessories may be required for RFB-TL designs, contact RINGSPANN.