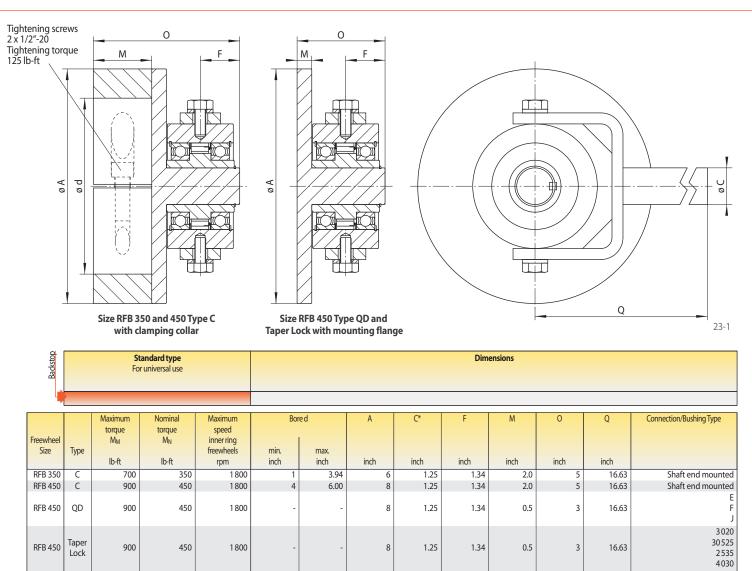

Maximum torques up to 900 lb-ft.

Bores up to 6 inch with clamping collar.

#### Mounting

Backstops RFB are mounted with either a clamping collar to shaft end or a mounting flange that can be connected directly to a QD or Taper Lock bushing.

Additional shaft accessories may be required for RFB-TL designs, contact RINGSPANN.

<sup>\*</sup> A 3/4" inch diameter arm extension is available upon request.