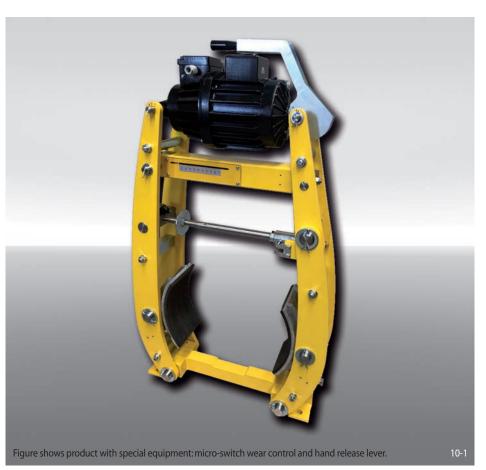

#### Options

- Micro-switch wear control
- Micro-switch status control
- Hand release lever
- Thrustor with internal throttle valve
- Thrustor in heat resistant design
- Corrosion protected design
- Wider brake shoes and brake drums