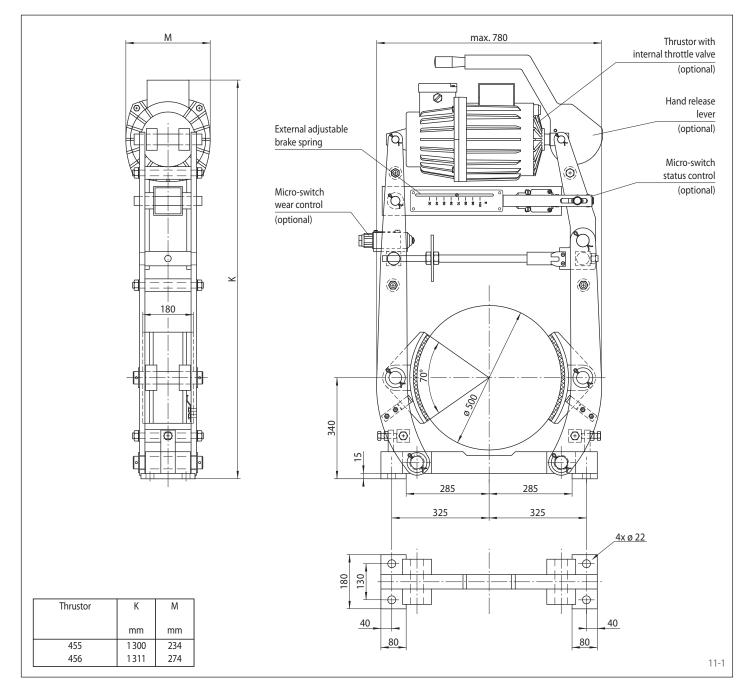

#### **Technical Data**

|                                            | Brake Caliper DT 500 FEA H - ST |                         |
|--------------------------------------------|---------------------------------|-------------------------|
|                                            | with<br>thrustor<br>455         | with<br>thrustor<br>456 |
| Brake drum<br>diameter                     | Braking<br>torque               | Braking<br>torque       |
| mm                                         | Nm                              | Nm                      |
| 500                                        | 2700                            | 4500                    |
| Clamping force                             | 13 500 N                        | 22 500 N                |
| Braking torque<br>adjustable<br>(optional) | 20 - 100%                       | 20 - 100%               |
| Power input                                | 350 W                           | 750 W                   |
| Oil volume                                 | 4,5                             | 111                     |
| Voltage                                    | 230/400 V                       | 230/400 V               |
| Weight                                     | 250 kg                          | 275 kg                  |

#### Options

- Micro-switch wear control
- Micro-switch status control
- Hand release lever
- Thrustor with internal throttle valve
- Thrustor in heat resistant design
- Corrosion protected design
- Wider brake shoes and brake drums