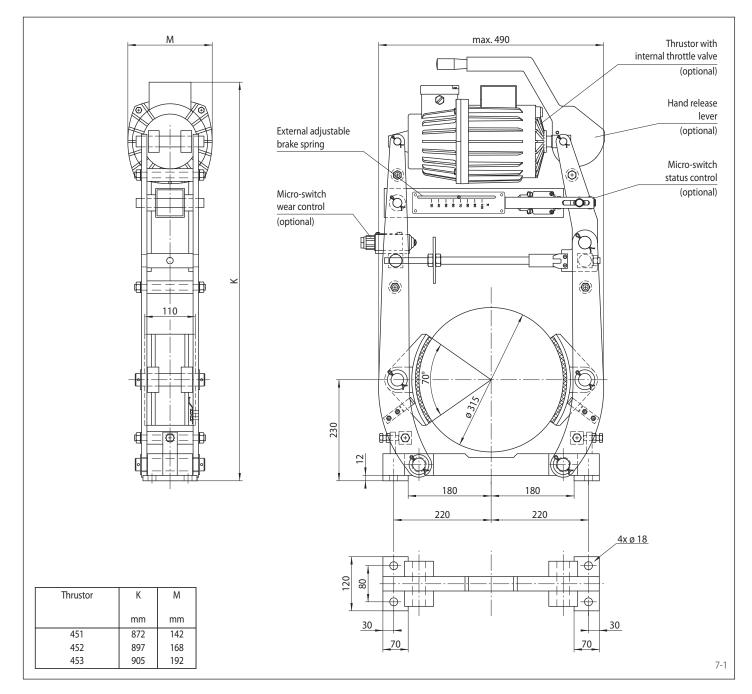

### **Technical Data**

|                                            | Brake Caliper DT 315 FEA H - ST |                         |                         |
|--------------------------------------------|---------------------------------|-------------------------|-------------------------|
|                                            | with<br>thrustor<br>451         | with<br>thrustor<br>452 | with<br>thrustor<br>453 |
| Brake drum<br>diameter                     | Braking<br>torque               | Braking<br>torque       | Braking<br>torque       |
| mm                                         | Nm                              | Nm                      | Nm                      |
| 315                                        | 255                             | 350                     | 700                     |
| Clamping force                             | 2024 N                          | 2778 N                  | 5 556 N                 |
| Braking torque<br>adjustable<br>(optional) | 20 - 100%                       | 20 - 100%               | 20 - 100%               |
| Power input                                | 130 W                           | 180 W                   | 250 W                   |
| Oil volume                                 | 1,3 l                           | 2,5                     | 3,5 l                   |
| Voltage                                    | 230/400 V                       | 230/400 V               | 230/400 V               |
| Weight                                     | 80 kg                           | 85 kg                   | 90 kg                   |

#### **Features** Code Brake Caliper D Drum Brake Т Frame size 315 315 Spring activated F Electrohydraulically released Е Automatic adjustment to А accommodate friction block wear 451 Thrustors 451, 452 or 453 452 are available 453 Thrustor mounted horizontally Н Material: steel ST

#### Options

- Micro-switch wear control
- Micro-switch status control
- Hand release lever
- Thrustor with internal throttle valve
- Thrustor in heat resistant design
- Corrosion protected design
- Wider brake shoes and brake drums