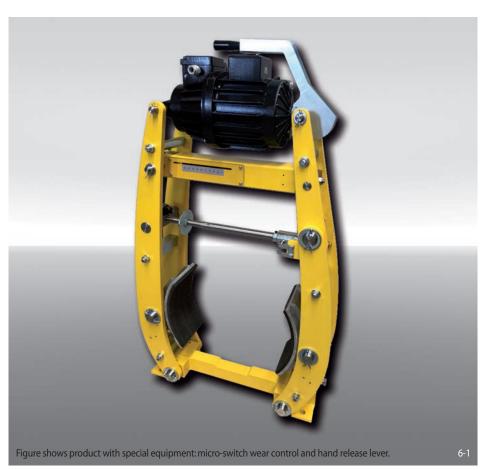

#### Options

- Micro-switch wear control
- Micro-switch status control
- Hand release lever
- Thrustor with internal throttle valve
- Thrustor in heat resistant design
- Corrosion protected design
- Wider brake shoes and brake drums