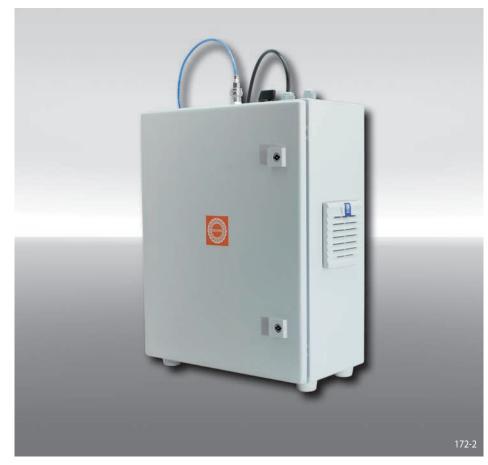

## **Pneumatic cabinet**

Suitable for brakes up to size 035, configuration according to customers demand.

Pneumatic components include:

- Compressor with 5 liter pressure storage for an output range of 0,5 to 6,0 bar
- Filter regulator unit, including condensate separator
- Valve
- Electric power unit 230 V AC

Cabinet size W x H x D - 400 x 500 x 210 mm

Pneumatic Cabinets can be made according to customers demand. Please fill out the "Questionnaire for selecting Brake Calipers" on page 180.