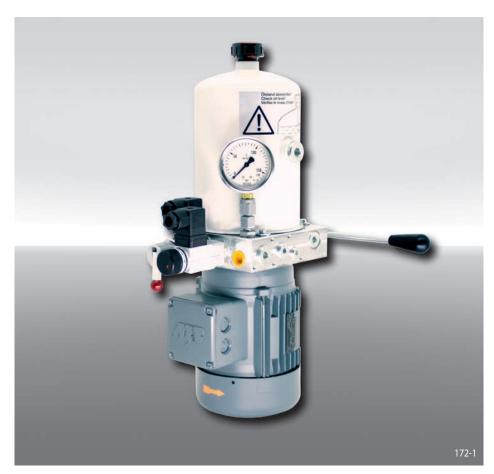

## **Hydraulic Power Unit**

- Compact design because of the cylindrical dimensions of the tank
- Optimized oil-connection of pressure side provided by two connection arranged at 90°
- Easy mounting because of two mounting possibilities; therefore, no complex mounting frames are required
- Inside and outside of the tank is oil-resistant powder-coated

Hydraulic Power Units can be made according to customers demand. Please fill out the "Questionnaire for selecting Brake Calipers" on page 180.