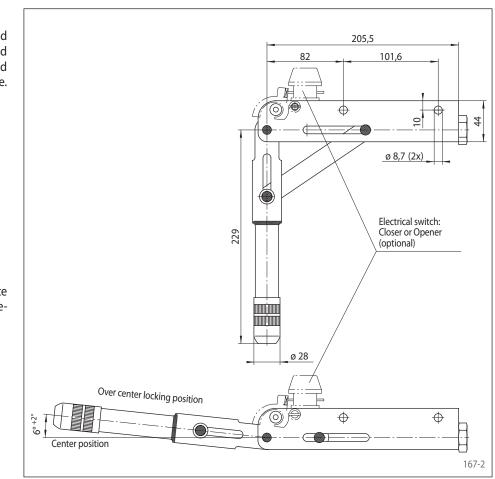

### **RCS® Hand Brake Lever B 50452**

The RCS<sup>®</sup> Hand Brake Lever B 50452 is used to operate Brake Calipers DV 020 FKM and DH 020 FKM as well as DV 020 MKM and DH 020 MKM in connection with a RCS<sup>®</sup> Cable.

#### **Features**

- Two positions: "open" or "closed"
- Over center locking
- Friction Block Wear compensation
- Attachment for RCS<sup>®</sup> Pull Cables
- Optional with electric switch (Closer or Opener) available