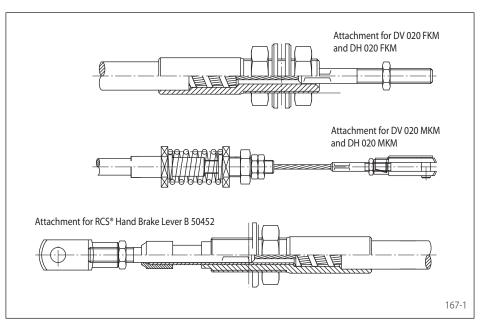

### **RCS® Pull Cable**

RCS<sup>®</sup> Pull Cable for Brake Calipers DV 020 FKM and DH 020 FKM as well as DV 020 MKM and DH 020 MKM are available in variable cable lengths.

Cable ends are designed for attachment to Brake Calipers or RCS<sup>®</sup> Hand Brake Lever B 50452.

### Features

- Slide ease
- · Stainless steel inner member wrap
- Suitable for small bending radii
- Galvanized steel elements
- Stainless steel drawbar

An extensive product range of RCS<sup>®</sup> Remote Control Systems can be found in the "RCS<sup>®</sup> Remote Control Systems" catalogue.

### **RCS® Hand Brake Lever B 50452**

The RCS<sup>®</sup> Hand Brake Lever B 50452 is used to operate Brake Calipers DV 020 FKM and DH 020 FKM as well as DV 020 MKM and DH 020 MKM in connection with a RCS<sup>®</sup> Cable.